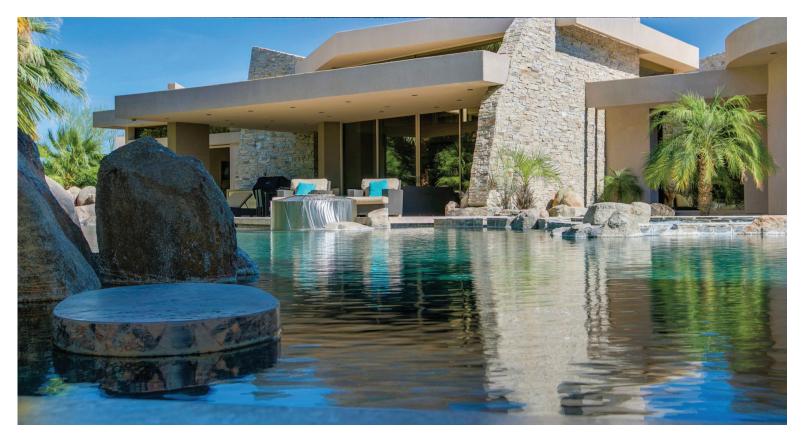

## YOU ARE INVITED TO A SPECIAL TWILIGHT OPEN HOUSE! THE MOST REMARKABLE GUY DREIER TENNIS ESTATE IN RANCHO MIRAGE.

FEB. 22, 4:30PM - 6:30PM | RSVP To: Brad.White@Elliman.com

This 10,000 Sq. Ft. Guy Dreier tennis estate, on 2 acres, is now listed at \$9,795,000 - fully furnished! This is a one-of-a-kind architectural masterpiece by Guy Dreier, AIA tucked away in a small gated community near Clancy Lane. 5 bedrooms & 8 bathrooms are included in the main house and striking Guest House. Perfection in desert living is the overall feel within this compound. Every technological feature has been carefully thought out including the remarkable sunken tennis court & pavilion, custom art sculptures, gym, putting green, huge pool w/ grotto & swim up bar & so much more! 7Coronado.com **Web# 17293130PS** 