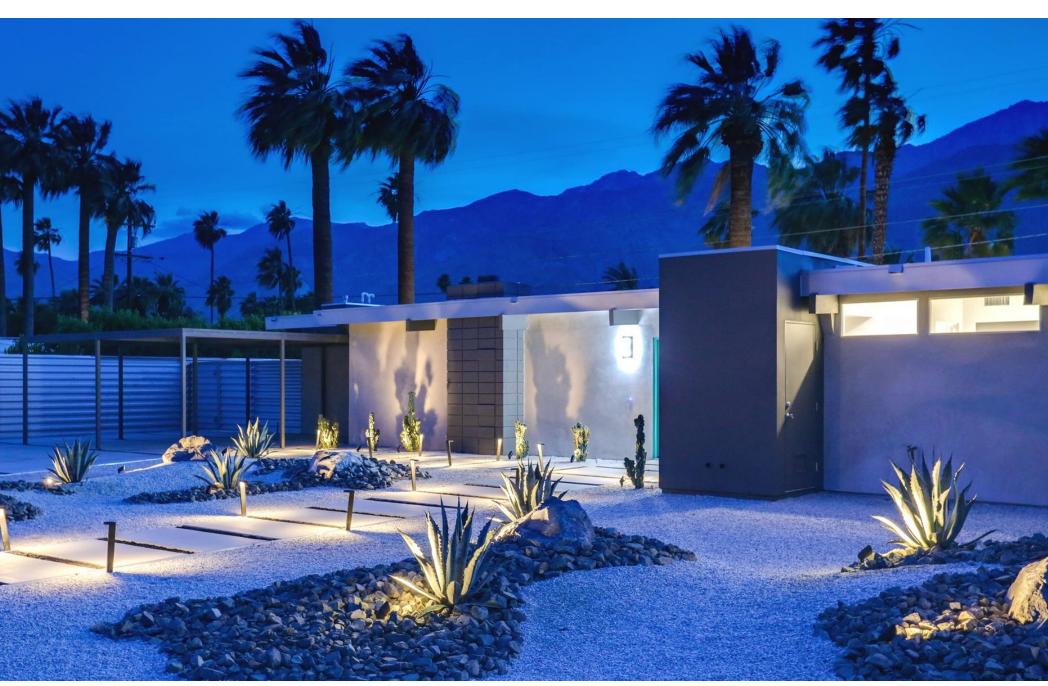

## PALM SPRINGS STYLE!

## MID-CENTURY ARCHITECTURE MEETS TODAY'S LIFE

This original 1958 Alexander has been re-built to meet all 2018 building codes with elevated quality, all new systems focused on top of the line design and energy efficiency. More than a renovation, this is basically a brand new home! Truly stunning with 32' x 32' white marble styled Porcelain flooring and walls of double pane windows bringing the outside in.