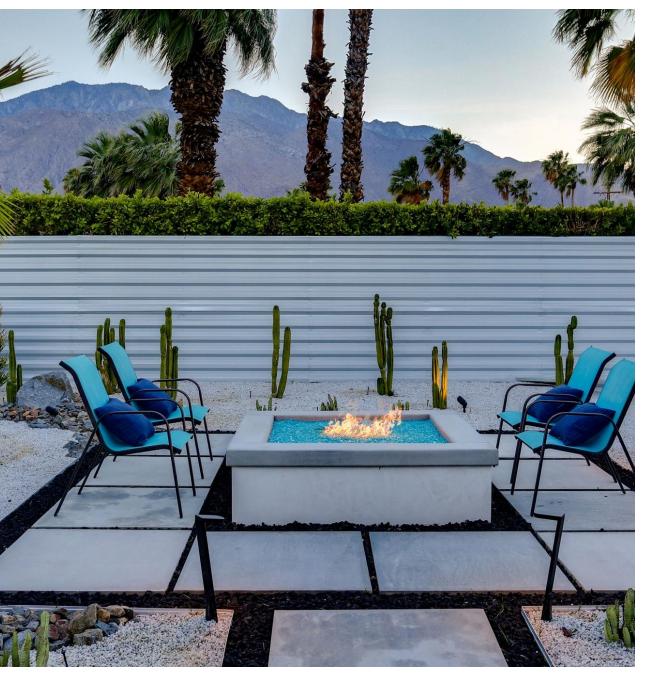

The west facing backyard features a 32' x 16' pool with 8-person spa and tanning shelf, structural steel patio and a concrete fire pit plus is plumbed for an outdoor kitchen.