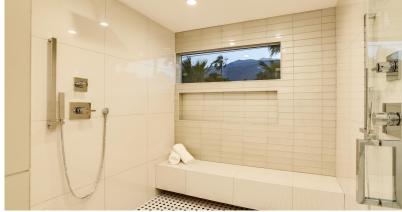

The Great Room has the original fireplace, high wood beamed ceiling, clerestory windows and a masterful kitchen with custom gray-tone soft close cabinets, tailored design 4-5 person bar and fully outfitted with stainless appliances. Dual Master poolside, mountain view suites plus a third en-suite bedroom. All bathrooms have modern glass barn doors, custom showers and vanities. The primary Master suite has a mountain view shower for two (or more!) Modern and sharp with smooth drywall, perfect for art inside, and smooth stucco outside.

Primary Master Walk-In Spa Shower With Mountain Views

Secondary Master Suite With Another Spa Shower & Views

Fully Open Spaces For Entertaining