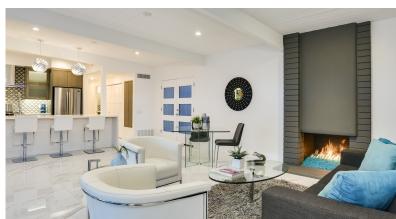

## leaters.

Walls of glass the width of the west-facing home, create perfect flow between the interior & exterior which offers the very best in entertaining options. This very special Alexander home has had only I owner before its this reincarnation to a perfect desert retreat. The kitchen offers custom cabinetry, quartz counters, pool/mountain views & more. There is new interior insulation & 2 tankless water

The Great Room has the original fireplace, high wood beamed ceiling, clerestory windows and a masterful kitchen with custom gray-tone soft close cabinets, tailored design 4-5 person bar and fully outfitted with stainless appliances. Dual Master poolside, mountain view suites plus a third en-suite bedroom. All bathrooms have modern glass barn doors, custom showers and vanities. The primary Master suite has a mountain view shower for two (or more!) Modern and sharp with smooth drywall, perfect for art inside, and smooth stucco outside.