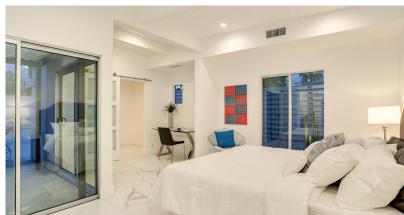

The Great Room has the original fireplace, high wood beamed ceiling, clerestory windows and a masterful kitchen with custom gray-tone soft close cabinets, tailored design 4-5 person bar and fully outfitted with stainless appliances. Dual Master poolside, mountain view suites plus a third en-suite bedroom. All bathrooms have modern glass barn doors, custom showers and vanities. The primary Master suite has a mountain view shower for two (or more!) Modern and sharp with smooth drywall, perfect for art inside, and smooth stucco outside.