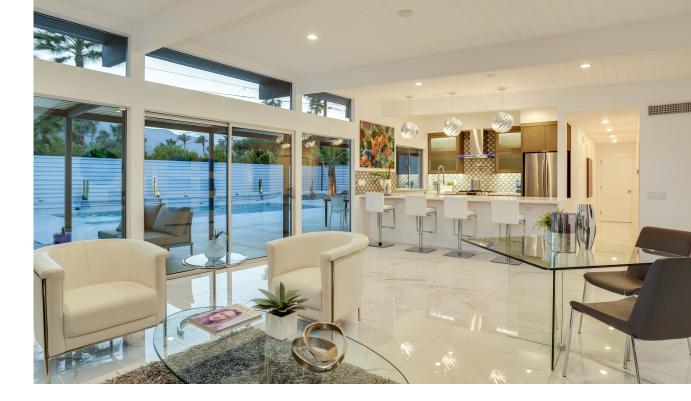

## leaters.

Walls of glass the width of the west-facing home, create perfect flow between the interior & exterior which offers the very best in entertaining options. This very special Alexander home has had only I owner before its this reincarnation to a perfect desert retreat. The kitchen offers custom cabinetry, quartz counters, pool/mountain views & more. There is new interior insulation & 2 tankless water

The Great Room has the original fireplace, high wood beamed ceiling, clerestory windows and a masterful kitchen with custom gray-tone soft close cabinets, tailored design 4-5 person bar and fully outfitted with stainless appliances. Dual Master poolside, mountain view suites plus a third en-suite bedroom. All bathrooms have modern glass barn doors, custom showers and vanities. The primary Master suite has a mountain view shower for two (or more!) Modern and sharp with smooth drywall, perfect for art inside, and smooth stucco outside.