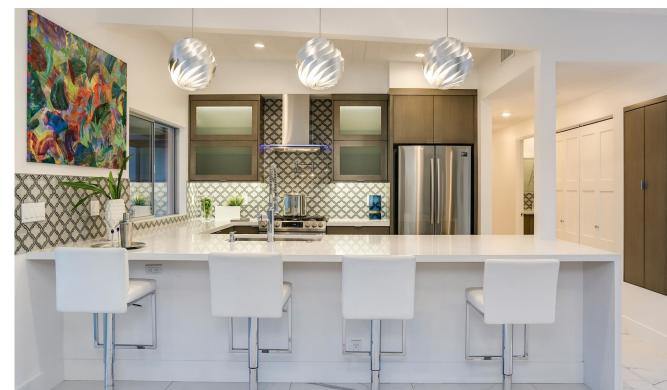

## leaters.

Walls of glass the width of the west-facing home, create perfect flow between the interior & exterior which offers the very best in entertaining options. This very special Alexander home has had only I owner before its this reincarnation to a perfect desert retreat. The kitchen offers custom cabinetry, quartz counters, pool/mountain views & more. There is new interior insulation & 2 tankless water

The Great Room has the original fireplace, high wood beamed ceiling, clerestory windows and a masterful kitchen with custom gray-tone soft close cabinets, tailored design 4-5 person bar and fully outfitted with stainless appliances. Dual Master poolside, mountain view suites plus a third en-suite bedroom. All bathrooms have modern glass barn doors, custom showers and vanities. The primary Master suite has a mountain view shower for two (or more!) Modern and sharp with smooth drywall, perfect for art inside, and smooth stucco outside.